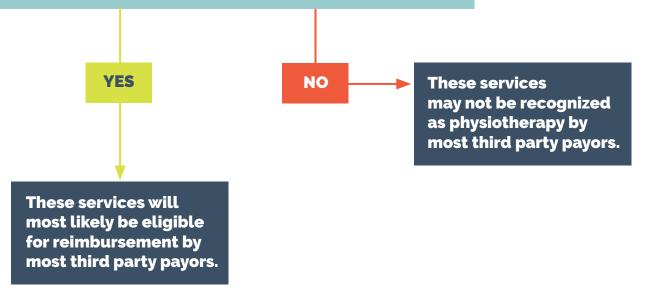

## Is this treatment covered by most insurance plans?

## **Decision Tool**

Is the treatment approach/modality being used to assess/diagnose, treat or improve neuromuscular, musculoskeletal and/or cardiorespiratory systems or disorders associated with physical dysfunction, injury or pain?



## Is this emerging or alternative treatment part of the regulated practice of physiotherapy?

## **Decision Tool**

Is the treatment approach/modality being used to assess/diagnose neuromuscular, musculoskeletal and/or cardiorespiratory systems, physical dysfunction, injury or pain?

AND/OR

Is the treatment approach/modality being used to treat, improve, maintain or prevent physical dysfunction, injury or pain?