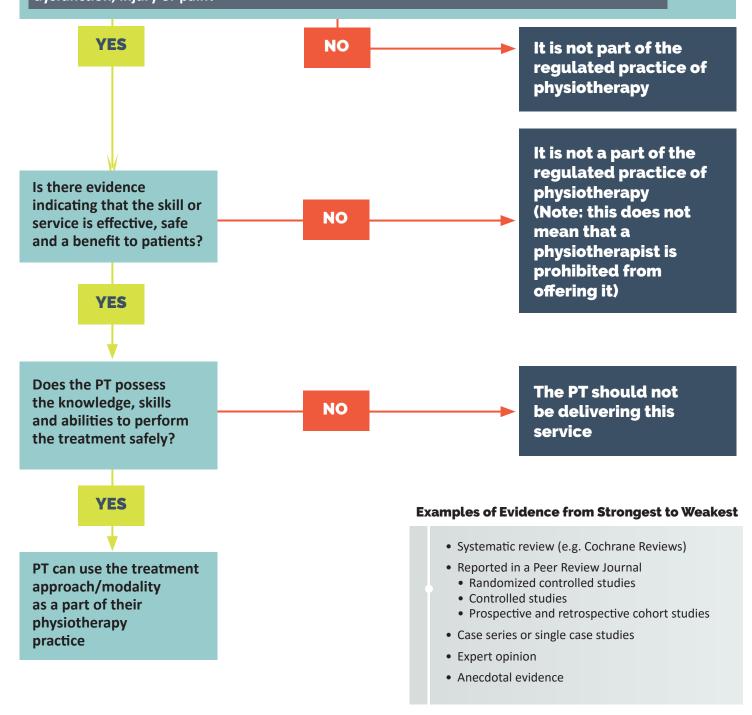

## Is this emerging or alternative treatment part of the regulated practice of physiotherapy?

## **Decision Tool**

Is the treatment approach/modality being used to assess/diagnose neuromuscular, musculoskeletal and/or cardiorespiratory systems, physical dysfunction, injury or pain?

AND/OR

Is the treatment approach/modality being used to treat, improve, maintain or prevent physical dysfunction, injury or pain?